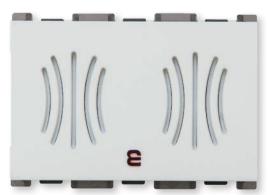

Buzzer with 3 melodies 3 gang (white) Code: CRV 60 636 (مبيض) جرس رنان 3 نغمات ثلاثي (أبيض Buzzer with 32 melodies 3 gang (white)

رضا: Code: CRV 60 646 (أبيض) جرس رنان 32 نغمة ثلاثى

Buzzer 1 gang (white) Code: CRV 60 616 جرس رنان احادي (أبيض)