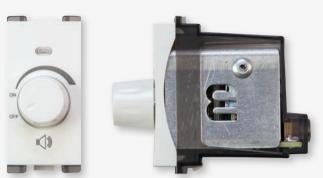

# **Dimmers**

Audio dimmer 1 gang 5W (white) Code: CRV 60 805 ديمر صوت احادي 5W (أبيض)

Motion sensor (white) Code: CRV 60 901 کاشف حرکة (أبيض)

Fan dimmer 250W 1 gang (white) Code: CRV 60 804 ديمر مروحة 250W احادي (أبيض)