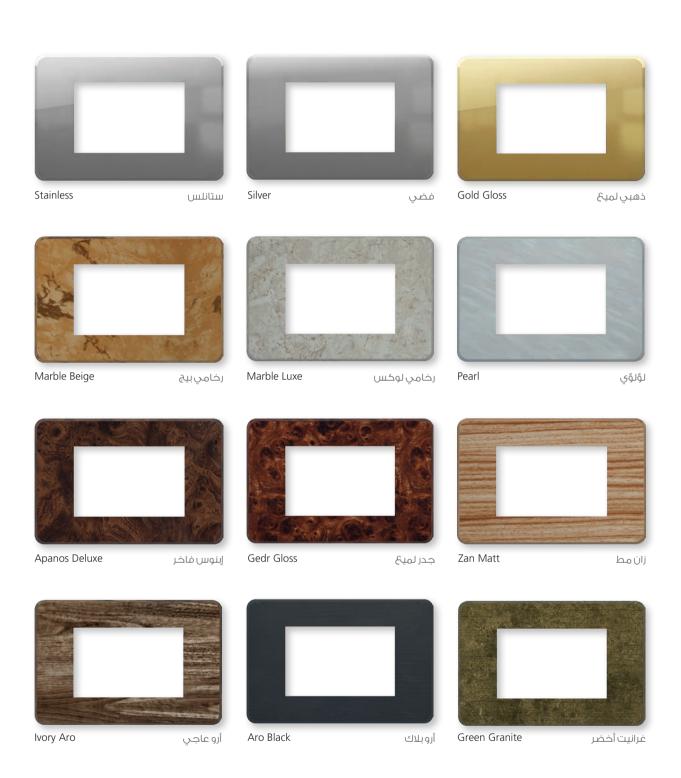

y light 1 gang Code: CRV 60 733 کشاف طوارئ احادی LED lamp 1 gang Code: CRV 60 732 وناسة لد احادی

# Accessories



Waterproof cover 3 gang (white) Code: CRV 60 451 غطاء مانځ مياة ثلاثي (أبيض)



Paint work protection cover Code: CRV 301 غطاء حماية من أعمال الدهان



Blank (white) Code: CRV 60 056 سدادة (أبيض)



# Hotel



Key card switch (white) Code: CRV 60 844 كارت موفر للطاقة (أبيض)



Shaver socket euro-american type (white) Code: CRV 60 292 بریزة مکینة حلاقة طراز أمریکی (أبیض)

# Colors

#### White





Color Code 60



#### Black





# Colors

#### Anthracite





Color Code 62



#### Platinum





Color Code 66

# Colors

#### Pearl





Color Code 64



#### Brown Metallic





# Covers







# Rondo

روندو





3 gang



3 gang





# Lain

لاين







4 gang



3 gang









# Curve کیرف





3 gang



3 gang





# Metal Lotus

# معدن لوتس





3 gang



3 gang















Silver Matt / Gold / فضي مط Gloss دهبي لميع

Silver Matt فضي مط





Stainless ستانلس

# معدن أوركيد Metal Orchid





3 gang



3 gang











Silver Matt / Gold / مضي مط Gloss دهبي لميع







Gold Matt خهبي مط

# Metal Chassis & Real Material Covers







#### Index



One way switch 16AX (white) Code: CRV 60 571 مفتاح احادی 16 امبیر (أبیض)



One way switch with LED lamp 16AX (smile) Code: CRV 60 572 مغتاح احادی بلمبة لد 16 امپير (أبيض)



Curtain switch with 3 clicks 10A (white) Code: CRV 60 528 مفتاح ستارة 3 تكة 10 امبير (أبيض)



Curtain switch with 2 clicks 10A (white) Code: CRV 60 521 مفتاح ستارة 2 تكة 10 امبير (أبيض)



Two way switch 16AX (white) Code: CRV 60 576 مفتاح د