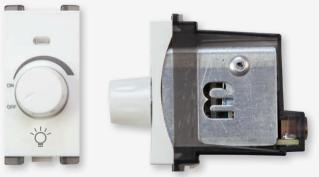

# **Dimmers**

Audio dimmer 1 gang 5W (white) Code: CRV 60 805 ديمر صوت احادي 5W (أبيض)

Motion sensor (white) Code: CRV 60 901 کاشف حرکة (أبيض)

Fan dimmer 250W 1 gang (white) Code: CRV 60 804 ديمر مروحة 250W احادي (أبيض)

Light dimmer touch 3 gang 1000W (white) Code: CRV 60 813 ديمر إضاءة باللمس ثلاثي 1000W (بيض)

Light dimmer 900W 1 gang (white) Code: CRV 60 803 ديمر إضاءة 900W احادي (أبيض

USB power socket with lamp 1 gang (white) Code: CRV 60 908 بریزة شاحن USB احادي (أبیض)