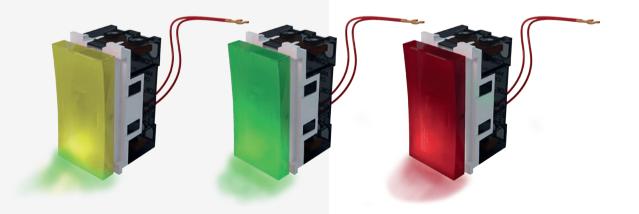

*Switches**



One way switch 16AX (white) Code: CRV 60 571 مغتاح احادی 16 امبیر (أبیض)



One way switch with LED lamp 16AX (smile) Code: CRV 60 572 مفتاح احادی بلمبة لد 16 امبير (أبيض)



Curtain switch with 3 clicks 10A (white) Code: CRV 60 528 مفتاح ستارة 3 تكة 10 امبير (أبيض)



Curtain switch with 2 clicks 10A (white) Code: CRV 60 521 مفتاح ستارة 2 تكة 10 امبير (أبيض)



Two way switch 16AX (white) Code: CRV 60 576 مفتاح دفياتير 16 امبير (أبيض)



Reversing switch 16AX (white) Code: CRV 60 579 مغتاح دجیاتوری 16 امبیر (أبیض)





Double pole one way switch 16AX (white) Code: CRV 60 503 مفتاح سخان 16 امبیر (أبیض



32A double pole air conditioner switch (white) Code: CRV 60 585 (مفتاح تکییف 32 امبیر (أبیض



# Switches

#### Custom Designed Switches



#### Colored Illuminated Switch





# Doorbell Items



Doorbell switch with bell icon 16A (white) Code: CRV 60 512 زر جرس برسمة جرس 16 امبیر (أبیض)



Doorbell switch with LED lamp 16A (smile) Code: CRV 60 515 زر جرس بلمبة لد 16 امبير (أبيض)



Doorbell switch nameplate with LED lamp 3A (white) Code: CRV 60 024 زر جرس بلوحة مضاءة 3 امبير بلمبة لد (أبيض)





Buzzer with 3 melodies 3 gang (white) Code: CRV 60 636 (مبيض) جرس رنان 3 نغمات ثلاثي (أبيض Buzzer with 32 melodies 3 gang (white)

رضا: Code: CRV 60 646 (أبيض) جرس رنان 32 نغمة ثلاثى



Buzzer 1 gang (white) Code: CRV 60 616 جرس رنان احادي (أبيض)

# **Dimmers**



Audio dimmer 1 gang 5W (white) Code: CRV 60 805 ديمر صوت احادي 5W (أبيض)



Motion sensor (white) Code: CRV 60 901 کاشف حرکة (أبيض)



Fan dimmer 250W 1 gang (white) Code: CRV 60 804 ديمر مروحة 250W احادي