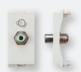

# Multimedia & Digital Connections

Audio video socket (white) Code: CRV 60 254 بریزة اودیو فیدیو (أبیض)

Satellite socket (white) Code: CRV 60 252 بريزة ستالايت (أبيض)

Audio socket (white) Code: CRV 60 253 بريزة سماعة (أبيض)

16A socket german type with shutter (green) Code: CRV 60 296 بریزة طراز ألمانی 16 امبیر بالحمایة (أخضر)

Audio video socket (white) Code: CRV 60 254 بریزة اودیو فیدیو (أبیض)

Satellite socket (white) Code: CRV 60 252 بریزة ستالایت (أبیض)