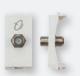

# Multimedia & Digital Connections

Audio video socket (white) Code: CRV 60 254 بریزة اودیو فیدیو (أبیض)

Satellite socket (white) Code: CRV 60 252 بريزة ستالايت (أبيض)

Audio socket (white) Code: CRV 60 253 بريزة سماعة (أبيض)

16A socket german type with shutter (green) Code: CRV 60 296 بریزة طراز ألمانی 16 امبیر بالحمایة (أخضر)

Audio video socket (white) Code: CRV 60 254 بریزة اودیو فیدیو (أبیض)

Satellite socket (white) Code: CRV 60 252 بریزة ستالایت (أبیض)