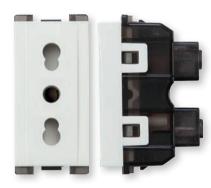

16A socket euro-american type (white) Code: CRV 60 212 بریزة طراز أمریکي 16 امبیر (أبیض

16A socket euro-american type with earth (white) Code: CRV 60 212 بريزة طراز أمريكي 16 امبير أرضي و حماية (أبيض)

16A socket italian type with shutter (white) Code: CRV 60 203 ربيزة طراز إيطالي 16 امبير بالحماية (أبيض)