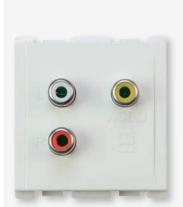

# Multimedia & Digital Connections

Audio video socket (white) Code: CRV 60 254 بریزة اودیو فیدیو (أبیض)

Satellite socket (white) Code: CRV 60 252 بريزة ستالايت (أبيض)

Audio socket (white) Code: CRV 60 253 بريزة سماعة (أبيض)