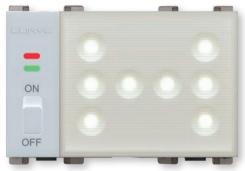

# Accessories

LED lamp 3 gang (white) Code: CRV 60 603 وناسة لد ثلاثي (أبيض)

Emergency light 1 gang Code: CRV 60 733 کشاف طوارئ احادی LED lamp 1 gang Code: CRV 60 732 وناسة لد احادی