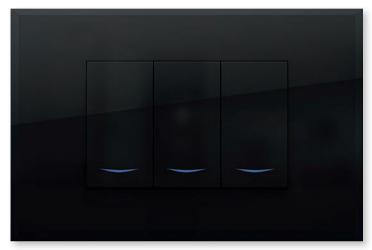

with shutter (white) Code: CRV 60 271

بریزة کمبیوتر CAT5e (أبیض)

Computer socket CAT6 with shutter (white) Code: CRV 60 684

بریزة کمبیوتر CAT6 (أبیض)



# Accessories









LED lamp 3 gang (white) Code: CRV 60 603 وناسة لد ثلاثي (أبيض)





Emergency light 1 gang Code: CRV 60 733 کشاف طوارئ احادی LED lamp 1 gang Code: CRV 60 732 وناسة لد احادی

# Accessories



Waterproof cover 3 gang (white) Code: CRV 60 451 غطاء مانځ مياة ثلاثي (أبيض)



Paint work protection cover Code: CRV 301 غطاء حماية من أعمال الدهان



Blank (white) Code: CRV 60 056 سدادة (أبيض)



# Hotel



Key card switch (white) Code: CRV 60 844 كارت موفر للطاقة (أبيض)



Shaver socket euro-american type (white) Code: CRV 60 292 بریزة مکینة حلاقة طراز أمریکی (أبیض)

# Colors

#### White





Color Code 60



#### Black





# Colors

#### Anthracite





Color Code 62



#### Platinum





Color Code 66

# Colors

#### Pearl





Color Code 64



#### Brown Metallic





# Covers







# Rondo

روندو





3 gang



3 gang





# Lain

لاين







4 gang



3 gang









# Curve کیرف





3 gang



3 gang





# Metal Lotus

# معدن لوتس





3 gang



3 gang















Silver Matt / Gold / فضي مط Gloss دهبي لميع

Silver Matt فضي مط





Stainless ستانلس

# معدن أوركيد Metal Orchid





3 gang



3 gang











Silver Matt / Gold / مضي مط Gloss دهبي لميع







Gold Matt خهبي مط

# Metal Chassis & Real Material Covers







#### Index



One way switch 16AX (white) Code: CRV 60 571 مفتاح احادی 16 امبیر (أبیض)



One way switch with LED lamp 16AX (smile) Code: CRV 60 572 مغتاح احادی بلمبة لد 16 ام