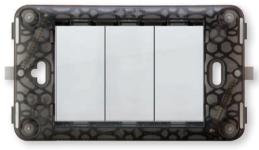

ض)





Emergency light 1 gang Code: CRV 60 733 کشاف طوارئ احادی LED lamp 1 gang Code: CRV 60 732 وناسة لد احادی

# Accessories



Waterproof cover 3 gang (white) Code: CRV 60 451 غطاء مانځ مياة ثلاثي (أبيض)



Paint work protection cover Code: CRV 301 غطاء حماية من أعمال الدهان



Blank (white) Code: CRV 60 056 سدادة (أبيض)



# Hotel



Key card switch (white) Code: CRV 60 844 كارت موفر للطاقة (أبيض)



Shaver socket euro-american type (white) Code: CRV 60 292 بریزة مکینة حلاقة طراز أمریکی (أبیض)

# Colors

#### White





Color Code 60



#### Black





# Colors

#### Anthracite





Color Code 62



#### Platinum





Color Code 66

# Colors

#### Pearl





Color Code 64



#### Brown Metallic





# Covers







# Rondo

روندو





3 gang



3 gang





# Lain

لاين







4 gang



3 gang









# Curve کیرف





3 gang



3 gang





# Metal Lotus

# معدن لوتس





3 gang



3 gang















Silver Matt / Gold / فضي مط Gloss دهبي لميع

Silver Matt فضي مط





Stainless ستانلس

# معدن أوركيد Metal Orchid





3 gang



3 gang











Silver Matt / Gold / مضي مط Gloss دهبي لميع







Gold Matt خهبي مط

# Metal Chassis & Real Material Covers







#### Index



One way switch 16AX (white) Code: CRV 60 571 مفتاح احادی 16 امبیر (أبیض)



One way switch with LED lamp 16AX (smile) Code: CRV 60 572 مغتاح احادی بلمبة لد 16 امپير (أبيض)



Curtain switch with 3 clicks 10A (white) Code: CRV 60 528 مفتاح ستارة 3 تكة 10 امبير (أبيض)



Curtain switch with 2 clicks 10A (white) Code: CRV 60 521 مفتاح ستارة 2 تكة 10 امبير (أبيض)



Two way switch 16AX (white) Code: CR