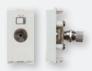

HDMI socket (white) Code: CRV 60 912 بريزة HDMI (أبيض)

TV socket (white) Code: CRV 60 228 بريزة تليغزيون (أبيض)

Telephone socket 4P with shutter (white) Code: CRV 60 251

بريزة تليغون 4 طرف بالحماية (أبيض) Telephone socket 8P with shutter (white) Code: CRV 60 232

Audio socket (white) Code: CRV 60 253 (أبيض) بريزة سماعة

TV socket (white) Code: CRV 60 228 بريزة تليغزيون (أبيض)

Telephone socket 4P with shutter (white) Code: CRV 60 251 بريزة تليغون 4 طرف بالحماية (أبيض) Telephone socket 8P with shutter (white) Code: CRV 60 232 بريزة تليغون 8 طرف بالحماية (أبيض)