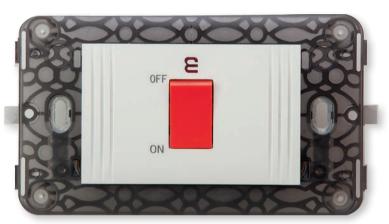

Double pole one way switch 16AX (white) Code: CRV 60 503 مفتاح سخان 16 امبیر (أبیض

32A double pole air conditioner switch (white) Code: CRV 60 585 (مفتاح تکییف 32 امبیر (أبیض