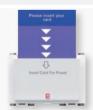

# Hotel

Key card switch (white) Code: CRV 60 844 كارت موفر للطاقة (أبيض)

Shaver socket euro-american type (white) Code: CRV 60 292 بریزة مکینة حلاقة طراز أمریکی (أبیض)

Paint work protection cover Code: CRV 301 غطاء حماية من أعمال الدهان

Blank (white) Code: CRV 60 056 سدادة (أبيض)

Key card switch (white) Code: CRV 60 844 كارت موفر للطاقة (أبيض)

Shaver socket euro-american type (white) Code: CRV 60 292 بريزة مكينة حلاقة طراز أمريكي (أبيض)