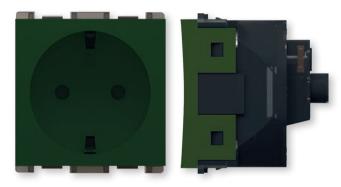

16A socket german type with shutter (green) Code: CRV 60 296 بريزة طراز ألماني 16 امبير بالحماية (أخضر)

16A socket german type with shutter (red) Code: CRV 60 297 بريزة طراز ألماني 16 امبير بالحماية (أحمر)