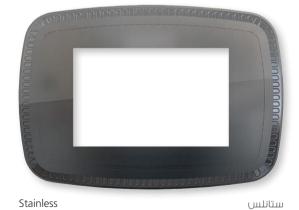

ة (أبيض)



# Hotel



Key card switch (white) Code: CRV 60 844 كارت موفر للطاقة (أبيض)



Shaver socket euro-american type (white) Code: CRV 60 292 بریزة مکینة حلاقة طراز أمریکی (أبیض)

# Colors

#### White





Color Code 60



#### Black





# Colors

#### Anthracite





Color Code 62



#### Platinum





Color Code 66

# Colors

#### Pearl





Color Code 64



#### Brown Metallic





# Covers







# Rondo

روندو





3 gang



3 gang





# Lain

لاين







4 gang



3 gang









# Curve کیرف





3 gang



3 gang





# Metal Lotus

# معدن لوتس





3 gang



3 gang















Silver Matt / Gold / فضي مط Gloss دهبي لميع

Silver Matt فضي مط





Stainless ستانلس

# معدن أوركيد Metal Orchid





3 gang



3 gang











Silver Matt / Gold / مضي مط Gloss دهبي لميع







Gold Matt خهبي مط

# Metal Chassis & Real Material Covers







#### Index



One way switch 16AX (white) Code: CRV 60 571 مفتاح احادی 16 امبیر (أبیض)



One way switch with LED lamp 16AX (smile) Code: CRV 60 572 مغتاح احادی بلمبة لد 16 امپير (أبيض)



Curtain switch with 3 clicks 10A (white) Code: CRV 60 528 مفتاح ستارة 3 تكة 10 امبير (أبيض)



Curtain switch with 2 clicks 10A (white) Code: CRV 60 521 مفتاح ستارة 2 تكة 10 امبير (أبيض)



Two way switch 16AX (white) Code: CRV 60 576 مفتاح دفياتير 16 امبير (أبيض)



Reversing switch 16AX (white) Code: CRV 60 579 مفتاح دجیاتوری 16 امبیر (أبیض)



Double pole one way switch 16AX (white) Code: CRV 60 503 (مفتاح سخان 16 امبير (أبيض)



32A double pole air conditioner switch (white) Code: CRV 60 585 مفتاح تکییف 32 امبیر (أبیض)



Custom desig