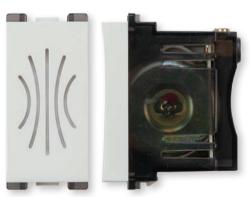

Buzzer with 3 melodies 3 gang (white) Code: CRV 60 636 (مبيض) جرس رنان 3 نغمات ثلاثي (أبيض Buzzer with 32 melodies 3 gang (white)

رضا: Code: CRV 60 646 (أبيض) جرس رنان 32 نغمة ثلاثى

Buzzer 1 gang (white) Code: CRV 60 616 جرس رنان احادي (أبيض)