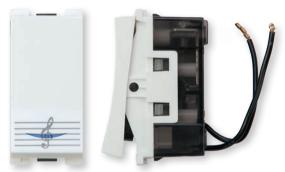

# Doorbell Items

Doorbell switch with bell icon 16A (white) Code: CRV 60 512 زر جرس برسمة جرس 16 امبیر (أبیض)

Doorbell switch with LED lamp 16A (smile) Code: CRV 60 515 زر جرس بلمبة لد 16 امبير (أبيض)

Doorbell switch nameplate with LED lamp 3A (white) Code: CRV 60 024 زر جرس بلوحة مضاءة 3 امبير بلمبة لد (أبيض)