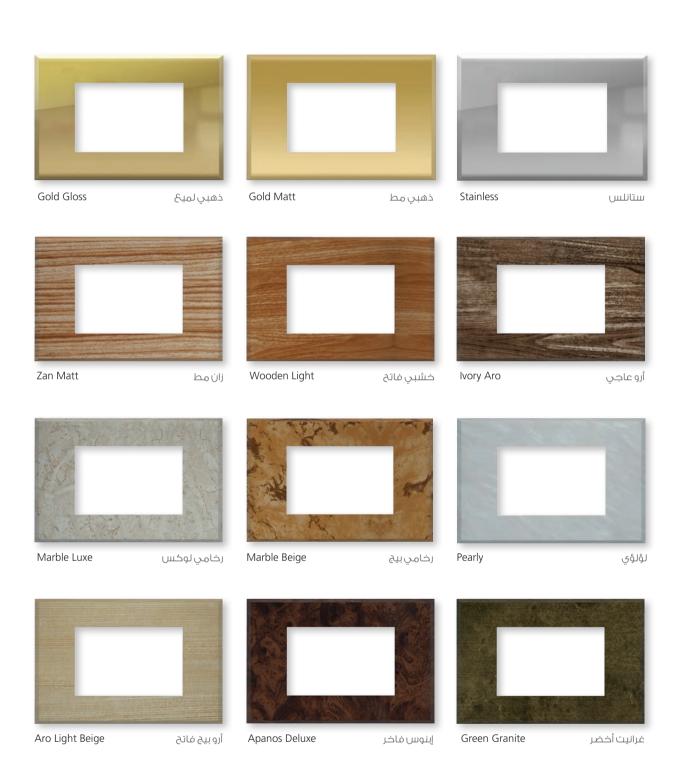

رئ احادی LED lamp 1 gang Code: CRV 60 732 وناسة لد احادی

# Accessories



Waterproof cover 3 gang (white) Code: CRV 60 451 غطاء مانځ مياة ثلاثي (أبيض)



Paint work protection cover Code: CRV 301 غطاء حماية من أعمال الدهان



Blank (white) Code: CRV 60 056 سدادة (أبيض)



# Hotel



Key card switch (white) Code: CRV 60 844 كارت موفر للطاقة (أبيض)



Shaver socket euro-american type (white) Code: CRV 60 292 بریزة مکینة حلاقة طراز أمریکی (أبیض)

# Colors

#### White





Color Code 60



#### Black





# Colors

#### Anthracite





Color Code 62



#### Platinum





Color Code 66

# Colors

#### Pearl





Color Code 64



#### Brown Metallic





# Covers







# Rondo

روندو





3 gang



3 gang





# Lain

لاين







4 gang



3 gang









# Curve کیرف





3 gang



3 gang





# Metal Lotus

# معدن لوتس





3 gang



3 gang















Silver Matt / Gold / فضي مط Gloss دهبي لميع

Silver Matt فضي مط





Stainless ستانلس

# معدن أوركيد Metal Orchid





3 gang



3 gang











Silver Matt / Gold / مضي مط Gloss دهبي لميع







Gold Matt خهبي مط

# Metal Chassis & Real Material Covers







#### Index



One way switch 16AX (white) Code: CRV 60 571 مفتاح احادی 16 امبیر (أبیض)



One way switch with LED lamp 16AX (smile) Code: CRV 60 572 مغتاح احادی بلمبة لد 16 امپير (أبيض)



Curtain switch with 3 clicks 10A (white) Code: CRV 60 528 مفتاح ستارة 3 تكة 10 امبير (أبيض)



Curtain switch with 2 clicks 10A (white) Code: CRV 60 521 مفتاح ستارة 2 تكة 10 امبير (أبيض)



Two way switch 16AX (white) Code: CRV 60 576 مفتاح دفياتير 16 امبير (أبيض)



Reversing swit