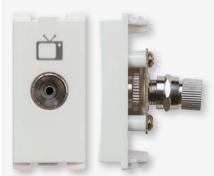

HDMI socket (white) Code: CRV 60 912 بريزة HDMI (أبيض)

TV socket (white) Code: CRV 60 228 بريزة تليغزيون (أبيض)

Telephone socket 4P with shutter (white) Code: CRV 60 251

بريزة تليغون 4 طرف بالحماية (أبيض) Telephone socket 8P with shutter (white) Code: CRV 60 232