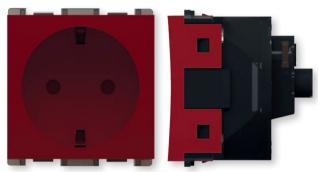

16A socket german type with shutter (green) Code: CRV 60 296 بريزة طراز ألماني 16 امبير بالحماية (أخضر)

16A socket german type with shutter (red) Code: CRV 60 297 بريزة طراز ألماني 16 امبير بالحماية (أحمر)