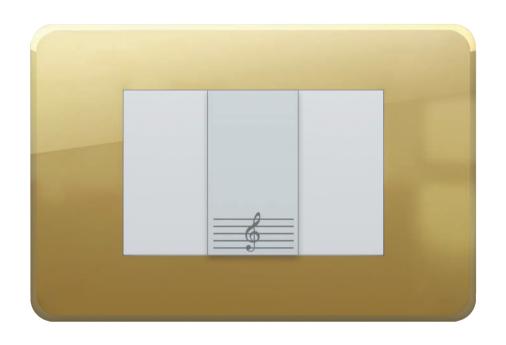

# CURVE

8

Buzzer with 3 melodies 3 gang (white) Code: CRV 60 636 (مبيض) جرس رنان 3 نغمات ثلاثي (أبيض Buzzer with 32 melodies 3 gang (white)

رضا: Code: CRV 60 646 (أبيض) جرس رنان 32 نغمة ثلاثى

Buzzer 1 gang (white) Code: CRV 60 616 جرس رنان احادي (أبيض)