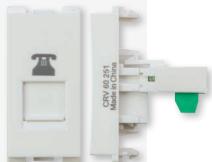

HDMI socket (white) Code: CRV 60 912 بريزة HDMI (أبيض)

TV socket (white) Code: CRV 60 228 بريزة تليغزيون (أبيض)

Telephone socket 4P with shutter (white) Code: CRV 60 251

بريزة تليغون 4 طرف بالحماية (أبيض) Telephone socket 8P with shutter (white) Code: CRV 60 232

بريزة تليغون 8 طرف بالحماية (أبيض)

Computer socket CAT5e with shutter (white) Code: CRV 60 271

بریزة کمبیوتر CAT5e (أبیض)

Computer socket CAT6 with shutter (white) Code: CRV 60 684

بریزة کمبیوتر CAT6 (أبیض)