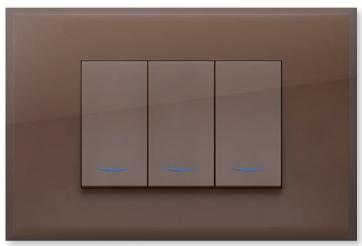

یض)



# Accessories









LED lamp 3 gang (white) Code: CRV 60 603 وناسة لد ثلاثي (أبيض)





Emergency light 1 gang Code: CRV 60 733 کشاف طوارئ احادی LED lamp 1 gang Code: CRV 60 732 وناسة لد احادی

# Accessories



Waterproof cover 3 gang (white) Code: CRV 60 451 غطاء مانځ مياة ثلاثي (أبيض)



Paint work protection cover Code: CRV 301 غطاء حماية من أعمال الدهان



Blank (white) Code: CRV 60 056 سدادة (أبيض)



# Hotel



Key card switch (white) Code: CRV 60 844 كارت موفر للطاقة (أبيض)



Shaver socket euro-american type (white) Code: CRV 60 292 بریزة مکینة حلاقة طراز أمریکی (أبیض)

# Colors

#### White





Color Code 60



#### Black





# Colors

#### Anthracite





Color Code 62



#### Platinum





Color Code 66

# Colors

#### Pearl





Color Code 64



#### Brown Metallic





# Covers







# Rondo

روندو





3 gang



3 gang





# Lain

لاين







4 gang



3 gang









# Curve کیرف





3 gang



3 gang





# Metal Lotus

# معدن لوتس





3 gang



3 gang















Silver Matt / Gold / فضي مط Gloss دهبي لميع

Silver Matt فضي مط





Stainless ستانلس

# معدن أوركيد Metal Orchid





3 gang



3 gang











Silver Matt / Gold / مضي مط Gloss دهبي لميع







Gold Matt خهبي مط

# Metal Chassis & Real Material Covers







#### Index



One way switch 16AX (white) Code: CRV 60 571 مفتاح احادی 16 امبیر (أبیض)



One way switch with LED lamp 16AX (smile) Code: CRV 60 572 مغتاح احادی بلمبة لد 16 امپير (أبيض)



Curtain switch with 3 clicks 10A (white) Code: CRV 60 528 مفتاح ستارة 3 تكة 10 امبير (أبيض)



Curtain switch with 2 clicks 10A (white)