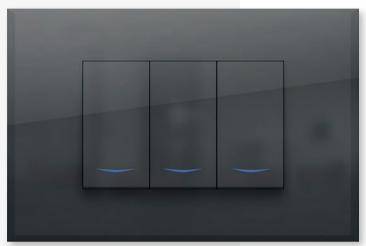

60 271

بریزة کمبیوتر CAT5e (أبیض)

Computer socket CAT6 with shutter (white) Code: CRV 60 684

بریزة کمبیوتر CAT6 (أبیض)



# Accessories









LED lamp 3 gang (white) Code: CRV 60 603 وناسة لد ثلاثي (أبيض)





Emergency light 1 gang Code: CRV 60 733 کشاف طوارئ احادی LED lamp 1 gang Code: CRV 60 732 وناسة لد احادی

# Accessories



Waterproof cover 3 gang (white) Code: CRV 60 451 غطاء مانځ مياة ثلاثي (أبيض)



Paint work protection cover Code: CRV 301 غطاء حماية من أعمال الدهان



Blank (white) Code: CRV 60 056 سدادة (أبيض)



# Hotel



Key card switch (white) Code: CRV 60 844 كارت موفر للطاقة (أبيض)



Shaver socket euro-american type (white) Code: CRV 60 292 بریزة مکینة حلاقة طراز أمریکی (أبیض)

# Colors

#### White





Color Code 60



#### Black





# Colors

#### Anthracite





Color Code 62



#### Platinum





Color Code 66

# Colors

#### Pearl





Color Code 64



#### Brown Metallic





# Covers







# Rondo

روندو





3 gang



3 gang





# Lain

لاين







4 gang



3 gang









# Curve کیرف





3 gang



3 gang





# Metal Lotus

# معدن لوتس





3 gang



3 gang















Silver Matt / Gold / فضي مط Gloss دهبي لميع

Silver Matt فضي مط





Stainless ستانلس

# معدن أوركيد Metal Orchid





3 gang



3 gang











Silver Matt / Gold / مضي مط Gloss دهبي لميع







Gold Matt خهبي مط

# Metal Chassis & Real Material Covers







#### Index



One way switch 16AX (white) Code: CRV 60 571 مفتاح احادی 16 امبیر (أبیض)



One way switch with LED lamp 16AX (smile) Code: CRV 60 572 مغتاح احادی بلمبة لد 16 امپير (أبيض)



Curtain switch wi