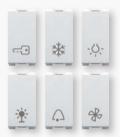

# Doorbell Items

Doorbell switch with bell icon 16A (white) Code: CRV 60 512 زر جرس برسمة جرس 16 امبیر (أبیض)

Doorbell switch with LED lamp 16A (smile) Code: CRV 60 515 زر جرس بلمبة لد 16 امبير (أبيض)

Doorbell switch nameplate with LED lamp 3A (white) Code: CRV 60 024 زر جرس بلوحة مضاءة 3 امبير بلمبة لد (أبيض)

Buzzer with 3 melodies 3 gang (white) Code: CRV 60 636 (مبيض) جرس رنان 3 نغمات ثلاثي (أبيض Buzzer with 32 melodies 3 gang (white)

رضا: Code: CRV 60 646 (أبيض) جرس رنان 32 نغمة ثلاثى

Buzzer 1 gang (white) Code: CRV 60 616 جرس رنان احادي (أبيض)