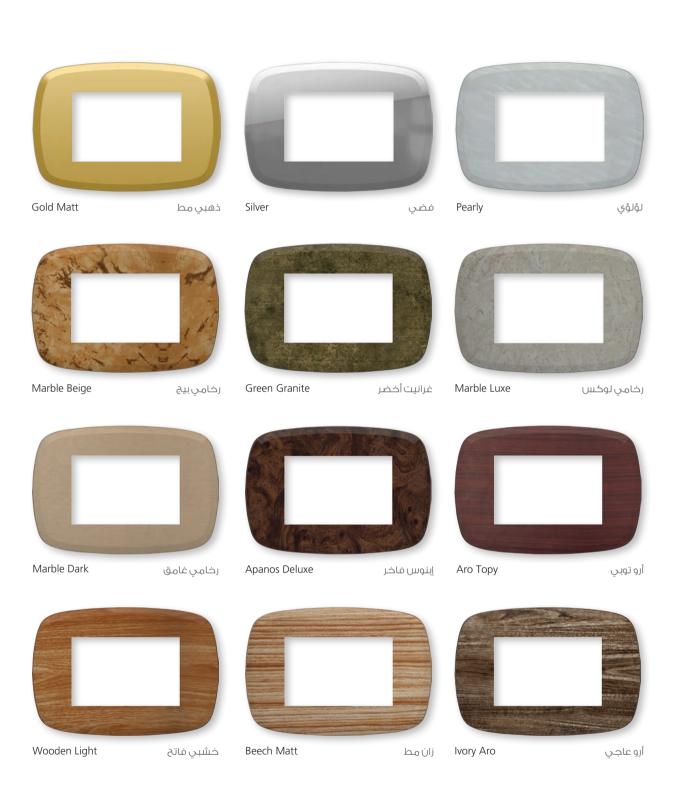

# Metal Lotus

# معدن لوتس

3 gang

3 gang

Silver Matt / Gold / فضي مط Gloss دهبي لميع

Silver Matt فضي مط

Stainless ستانلس

# معدن أوركيد Metal Orchid

3 gang

3 gang

Silver Matt / Gold / مضي مط Gloss دهبي لميع

Gold Matt خهبي مط