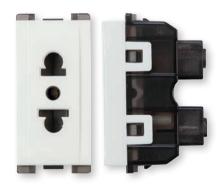

# Hotel

Key card switch (white) Code: CRV 60 844 كارت موفر للطاقة (أبيض)

Shaver socket euro-american type (white) Code: CRV 60 292 بریزة مکینة حلاقة طراز أمریکی (أبیض)