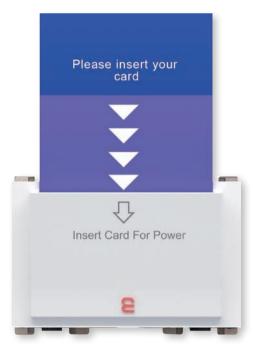

# Hotel

Key card switch (white) Code: CRV 60 844 كارت موفر للطاقة (أبيض)

Shaver socket euro-american type (white) Code: CRV 60 292 بریزة مکینة حلاقة طراز أمریکی (أبیض)

Paint work protection cover Code: CRV 301 غطاء حماية من أعمال الدهان

Blank (white) Code: CRV 60 056 سدادة (أبيض)

Key card switch (white) Code: CRV 60 844 كارت موفر للطاقة (أبيض)

Shaver socket euro-american type (white) Code: CRV 60 292 بريزة مكينة حلاقة طراز أمريكي (أبيض)