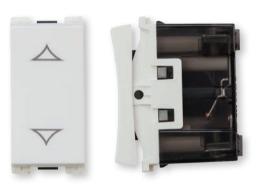

Curtain switch with 2 clicks 10A (white) Code: CRV 60 521 مفتاح ستارة 2 تكة 10 امبير (أبيض)

Two way switch 16AX (white) Code: CRV 60 576 مفتاح دفياتير 16 امبير (أبيض)

Reversing switch 16AX (white) Code: CRV 60 579 مغتاح دجیاتوری 16 امبیر (أبیض)