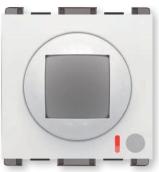

# Accessories

LED lamp 3 gang (white) Code: CRV 60 603 وناسة لد ثلاثي (أبيض)

Emergency light 1 gang Code: CRV 60 733 کشاف طوارئ احادی LED lamp 1 gang Code: CRV 60 732 وناسة لد احادی

HDMI socket (white) Code: CRV 60 912 بريزة HDMI (أبيض)

Emergency light 3 gang (white) Code: CRV 60 833 کشاف طوارئ ثلاثی (أبیض)

LED lamp 3 gang (white) Code: CRV 60 603 وناسة لد ثلاثى (أبيض)

Waterproof cover 3 gang (white) Code: CRV 60 451 غطاء مانځ مياة ثلاثي (أبيض)