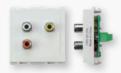

# Multimedia & Digital Connections

Audio video socket (white) Code: CRV 60 254 بریزة اودیو فیدیو (أبیض)

Satellite socket (white) Code: CRV 60 252 بريزة ستالايت (أبيض)

Audio socket (white) Code: CRV 60 253 بريزة سماعة (أبيض)

HDMI socket (white) Code: CRV 60 912 بريزة HDMI (أبيض)

TV socket (white) Code: CRV 60 228 بريزة تليغزيون (أبيض)

Telephone socket 4P with shutter (white) Code: CRV 60 251

بريزة تليغون 4 طرف بالحماية (أبيض) Telephone socket 8P with shutter (white) Code: CRV 60 232