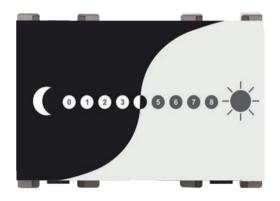

# **Dimmers**

Audio dimmer 1 gang 5W (white) Code: CRV 60 805 ديمر صوت احادي 5W (أبيض)

Motion sensor (white) Code: CRV 60 901 کاشف حرکة (أبيض)

Fan dimmer 250W 1 gang (white) Code: CRV 60 804 ديمر مروحة 250W احادي (أبيض)

Light dimmer touch 3 gang 1000W (white) Code: CRV 60 813 ديمر إضاءة باللمس ثلاثي 1000W (بيض)

Light dimmer 900W 1 gang (white) Code: CRV 60 803 ديمر إضاءة 900W احادي (أبيض

USB power socket with lamp 1 gang (white) Code: CRV 60 908 بریزة شاحن USB احادي (أبیض)