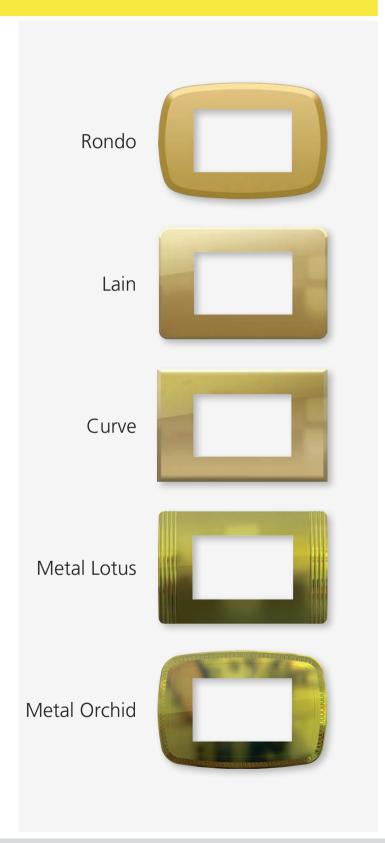

# Rondo

روندو

3 gang

3 gang

# Lain

لاين

4 gang

3 gang

# Curve کیرف

3 gang

3 gang

# Metal Lotus

# معدن لوتس

3 gang

3 gang

Silver Matt / Gold / فضي مط Gloss دهبي لميع

Silver Matt فضي مط

Stainless ستانلس

# معدن أوركيد Metal Orchid

3 gang

3 gang

Silver Matt / Gold / مضي مط Gloss دهبي لميع

Gold Matt خهبي مط