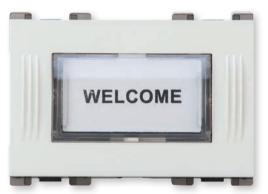

# Doorbell Items

Doorbell switch with bell icon 16A (white) Code: CRV 60 512 زر جرس برسمة جرس 16 امبیر (أبیض)

Doorbell switch with LED lamp 16A (smile) Code: CRV 60 515 زر جرس بلمبة لد 16 امبير (أبيض)

Doorbell switch nameplate with LED lamp 3A (white) Code: CRV 60 024 زر جرس بلوحة مضاءة 3 امبير بلمبة لد (أبيض)