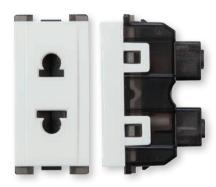

16A socket euro-american type (white) Code: CRV 60 212 بریزة طراز أمریکي 16 امبیر (أبیض

16A socket euro-american type with earth (white) Code: CRV 60 212 بريزة طراز أمريكي 16 امبير أرضي و حماية (أبيض)

16A socket italian type with shutter (white) Code: CRV 60 203 ربيزة طراز إيطالي 16 امبير بالحماية (أبيض)