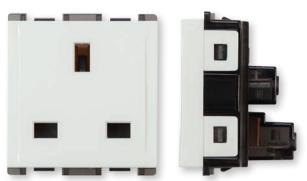

### Sockets

16A socket german type with shutter (white) Code: CRV 60 265 بريزة طراز ألماني 16 امبير بالحماية (أبيض)

13A socket british type with shutter (white) Code: CRV 60 208 بریزة طراز إنجلیزی 13 امبیر بالحمایة (أبیض)