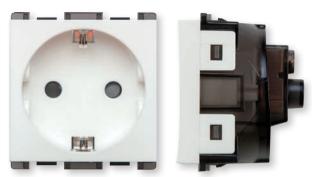

### Sockets

16A socket german type with shutter (white) Code: CRV 60 265 بريزة طراز ألماني 16 امبير بالحماية (أبيض)

13A socket british type with shutter (white) Code: CRV 60 208 بریزة طراز إنجلیزی 13 امبیر بالحمایة (أبیض)