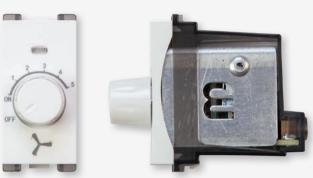

# **Dimmers**

Audio dimmer 1 gang 5W (white) Code: CRV 60 805 ديمر صوت احادي 5W (أبيض)

Motion sensor (white) Code: CRV 60 901 کاشف حرکة (أبيض)

Fan dimmer 250W 1 gang (white) Code: CRV 60 804 ديمر مروحة 250W احادي (أبيض)

Light dimmer touch 3 gang 1000W (white) Code: CRV 60 813 ديمر إضاءة باللمس ثلاثي 1000W (بيض)

Light dimmer 900W 1 gang (white) Code: CRV 60 803 ديمر إضاءة 900W احادي (أبيض

USB power socket with lamp 1 gang (white) Code: CRV 60 908 بریزة شاحن USB احادي (أبیض)