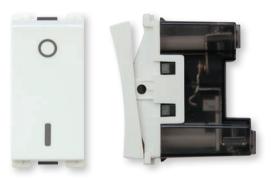

# **Switches**

One way switch 16AX (white) Code: CRV 60 571 مغتاح احادی 16 امبیر (أبیض)

One way switch with LED lamp 16AX (smile) Code: CRV 60 572 مفتاح احادی بلمبة لد 16 امبير (أبيض)

Curtain switch with 3 clicks 10A (white) Code: CRV 60 528 مفتاح ستارة 3 تكة 10 امبير (أبيض)