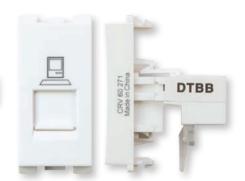

بريزة تليغون 8 طرف بالحماية (أبيض)

Computer socket CAT5e with shutter (white) Code: CRV 60 271

بریزة کمبیوتر CAT5e (أبیض)

Computer socket CAT6 with shutter (white) Code: CRV 60 684

بریزة کمبیوتر CAT6 (أبیض)