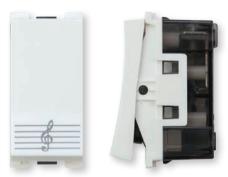

# Doorbell Items

Doorbell switch with bell icon 16A (white) Code: CRV 60 512 زر جرس برسمة جرس 16 امبیر (أبیض)

Doorbell switch with LED lamp 16A (smile) Code: CRV 60 515 زر جرس بلمبة لد 16 امبير (أبيض)

Doorbell switch nameplate with LED lamp 3A (white) Code: CRV 60 024 زر جرس بلوحة مضاءة 3 امبير بلمبة لد (أبيض)