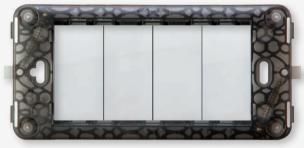

ثلاثي (أبيض)





Emergency light 1 gang Code: CRV 60 733 کشاف طوارئ احادی LED lamp 1 gang Code: CRV 60 732 وناسة لد احادی

# Accessories



Waterproof cover 3 gang (white) Code: CRV 60 451 غطاء مانځ مياة ثلاثي (أبيض)



Paint work protection cover Code: CRV 301 غطاء حماية من أعمال الدهان



Blank (white) Code: CRV 60 056 سدادة (أبيض)



# Hotel



Key card switch (white) Code: CRV 60 844 كارت موفر للطاقة (أبيض)



Shaver socket euro-american type (white) Code: CRV 60 292 بریزة مکینة حلاقة طراز أمریکی (أبیض)

# Colors

#### White





Color Code 60



#### Black





# Colors

#### Anthracite





Color Code 62



#### Platinum





Color Code 66

# Colors

#### Pearl





Color Code 64



#### Brown Metallic





# Covers







# Rondo

روندو





3 gang



3 gang





# Lain

لاين







4 gang



3 gang









# Curve کیرف





3 gang



3 gang





# Metal Lotus

# معدن لوتس





3 gang



3 gang















Silver Matt / Gold / فضي مط Gloss دهبي لميع

Silver Matt فضي مط





Stainless ستانلس

# معدن أوركيد Metal Orchid





3 gang



3 gang











Silver Matt / Gold / مضي مط Gloss دهبي لميع







Gold Matt خهبي مط

# Metal Chassis & Real Material Covers







#### Index



One way switch 16AX (white) Code: CRV 60 571 مفتاح احادی 16 امبیر (أبیض)



One way switch with LED lamp 16AX (smile) Code: CRV 60 572 مغتاح احادی بلمبة لد 16 امپير (أبيض)



Curtain switch with 3 clicks 10A (white) Code: CRV 60 528 مفتاح ستارة 3 تكة 10 امبير (أبيض)



Curtain switch with 2 clicks 10A (white) Code: CRV 60 521 مفتاح ستارة 2 تكة 10 امبير (أبيض)



Two way switch 16AX (white