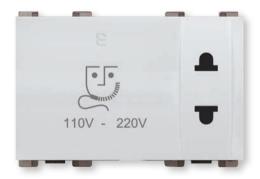

# Hotel

Key card switch (white) Code: CRV 60 844 كارت موفر للطاقة (أبيض)

Shaver socket euro-american type (white) Code: CRV 60 292 بریزة مکینة حلاقة طراز أمریکی (أبیض)

Paint work protection cover Code: CRV 301 غطاء حماية من أعمال الدهان

Blank (white) Code: CRV 60 056 سدادة (أبيض)

Key card switch (white) Code: CRV 60 844 كارت موفر للطاقة (أبيض)

Shaver socket euro-american type (white) Code: CRV 60 292 بريزة مكينة حلاقة طراز أمريكي (أبيض)